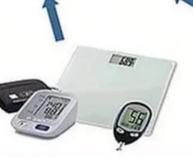

### **Emergency button**

911 Alert Button & Auto-door unlock with Facial ID

Wireless blood pressure, glucose, weight scale, spo2, thermometer