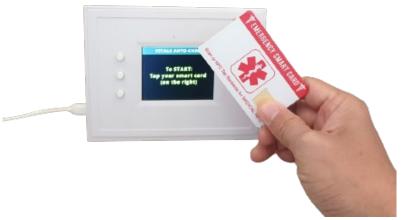

#### Medical Smart Card

Facial ID for HIPAA compliance and video call

Apple Watch ECG, SpO2

Wearable sensor patch
Continuous data: respiration, ECG, heart rate
variability, temperature