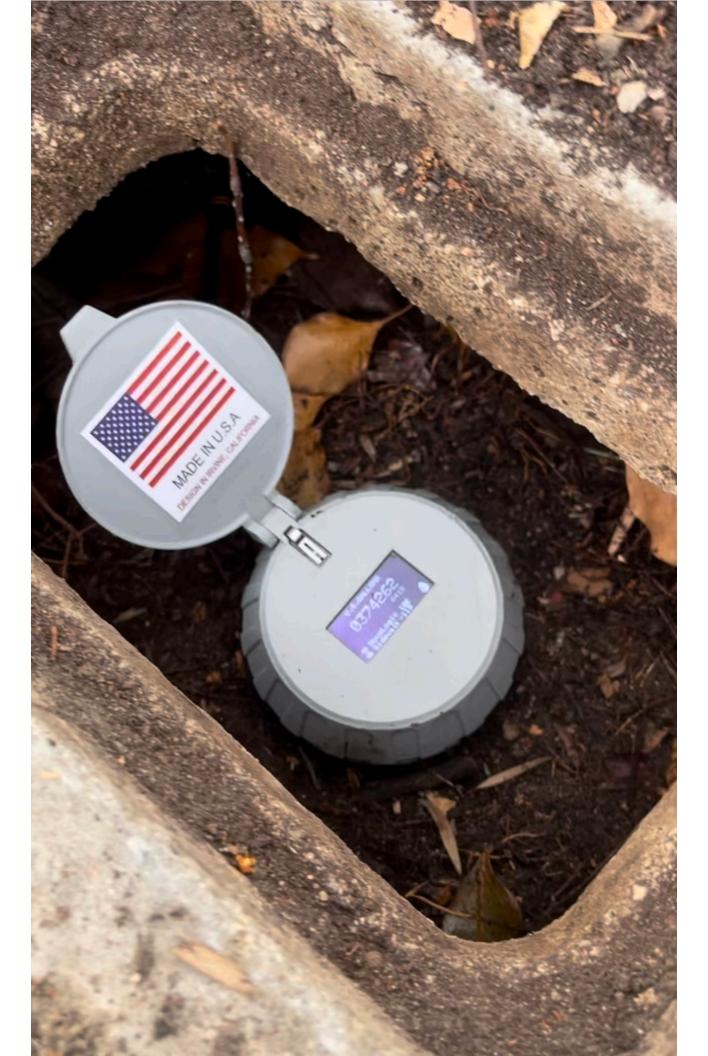

# **NousLogic SmartCity Water/Electric Meters**

**CURRENT SOLUTION** 

NOUSLOGIC (ADAPTER/ RETROFIT) DIY SOLUTION

- Costly labor for monthly reading process
- Non realtime (and only once a month)
- No smart features

- Automatic reading (via wireless IoT "Internet of Things")
- Real Time (and continuous 24/7 monitoring)
- Supporting new smart (IoT) features (water leak detection, anti-tampering notifications, optional valve shutoff...)

#### **Key Features:**

- Easy installation in just 1 minute: Nouslogic Smart Water Meter Reader can be easily installed in just one minute, without the need to remove any plumbing. This makes it a quick and easy upgrade for any home or business.
- No internet or 4G/LTE required: Nouslogic Smart Water Meter Reader does not require an internet connection or 4G/ LTE cellular service to operate. This makes it ideal for areas

with poor internet or cellular coverage.

Work with Amazon Sidewalk and traditional BLE.

- Quick leak detection: Nouslogic Smart Water Meter Reader can quickly and accurately detect leaks, helping you to save water and money.
- Flexible dashboard for different needs: Nouslogic Smart Water Meter Reader provides a flexible dashboard that can be customized to meet your specific needs. This allows you to track your water usage in a way that is most convenient for you.