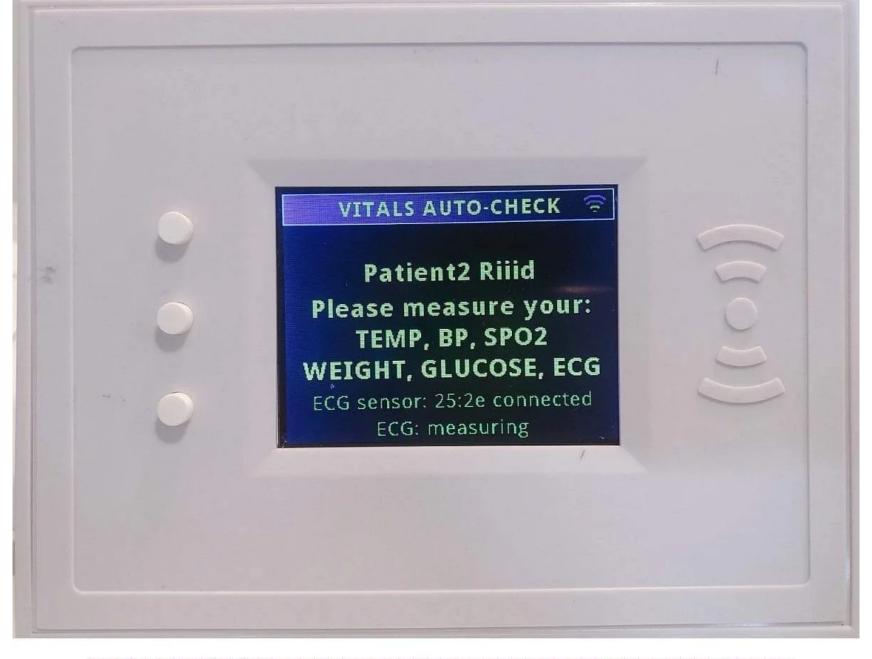

continuous monitoring (ECG, HR, Fall)





# NousLogic Smart Home Health / Senior Care Services

Taking advantage of Wireless IoT / Smart City & AI cloud tech to enable Healthy, independent & safe living.





## Smart Home-Health Platform for Medicare's "Remote Patient Monitoring"

**NousLogic TeleHealth** 



#### Smart Pill Bottle

"Alexa, have I taken my medicine today?"

Smart "7-day" Pill Box





Optional built-in ZOOM video Teleheath





### **Emergency button**





911 Alert Button & Auto-door unlock with Facial ID





Wireless blood pressure, glucose, weight scale, spo2, thermometer

#### Medical Smart Card



Facial ID for HIPAA compliance and video call

Apple Watch ECG, SpO2

Wearable sensor patch
Continuous data: respiration, ECG, heart rate
variability, temperature









# "VITALS SELFCHECK KIOSK" (with ECG)

# **NousLogic SmartCity Water/Electric Meters**

**CURRENT SOLUTION** 

NOUSLOGIC (ADAPTER/ RETROFIT) DIY SOLUTION



- Costly labor for monthly reading process
- Non realtime (and only once a month)
- No smart features

- Automatic reading (via wireless IoT "Internet of Things")
- Real Time (and continuous 24/7 monitoring)
- Supporting new smart (IoT) features (water leak detection, anti-tampering notifications, optional valve shutoff...)

#### **Key Features:**

- Easy installation in just 1 minute: Nouslogic Smart Water Meter Reader can be easily installed in just one minute, without the need to remove any plumbing. This makes it a quick and easy upgrade for any home or business.
- No internet or 4G/LTE required: Nouslogic Smart Water Meter Rea