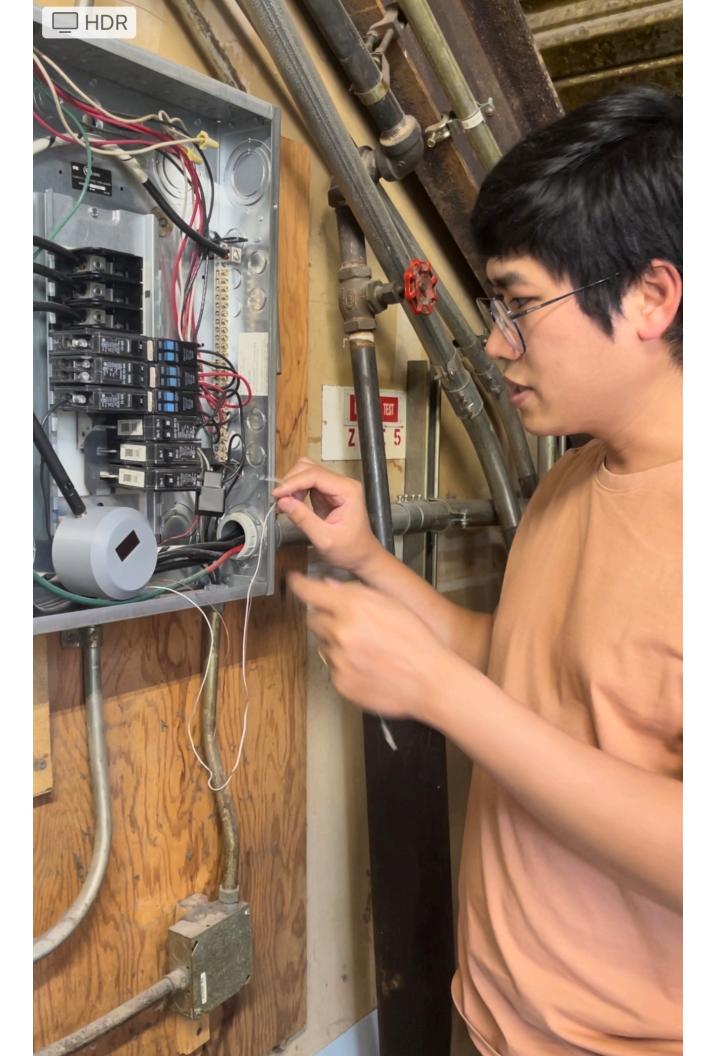

# **NousLogic SmartCity Water/Electric Meters**

**CURRENT SOLUTION** 

NOUSLOGIC (ADAPTER/ RETROFIT) DIY SOLUTION

- Costly labor for monthly reading process
- Non realtime (and only once a month)
- No smart features

- Automatic reading (via wireless IoT "Internet of Things")
- Real Time (and continuous 24/7 monitoring)
- Supporting new smart (IoT) features (water leak detection, anti-tampering notifications, optional valve shutoff...)

#### **Key Features:**

- Easy installation in just 1 minute: Nouslogic Smart Water Meter Reader can be easily installed in just one minute, without the need to remove any plumbing. This makes it a quick and easy upgrade for any home or business.
- No internet or 4G/LTE required: Nouslogic Smart Water Meter Reader does not require an internet connection or 4G/ LTE cellular service to operate. This makes it ideal for areas