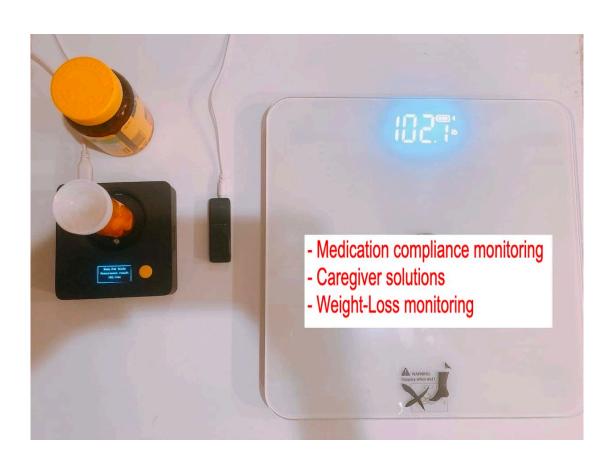

#### Smart Pill Bottle

"Alexa, have I taken my medicine today?"

Smart "7-day" Pill Box

Optional built-in ZOOM video Teleheath

### **Emergency button**

911 Alert Button & Auto-door unlock with Facial ID

Wireless blood pressure, glucose, weight scale, spo2, thermometer