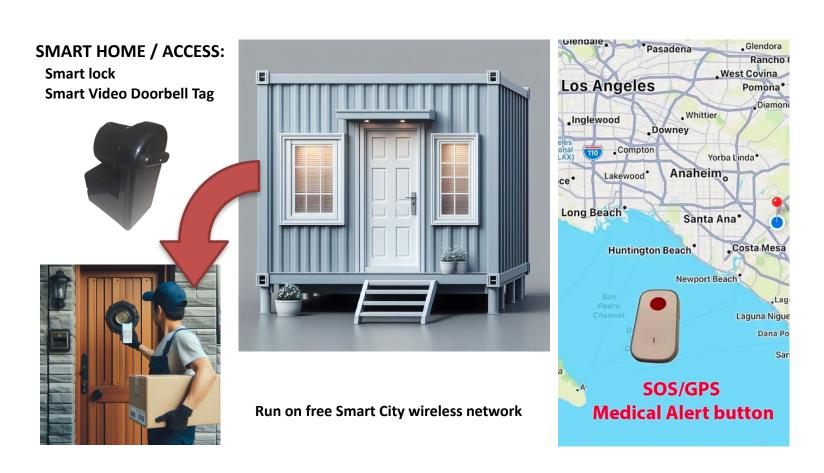

# NousLogic Smart Home / Security Services

Taking advantage of Wireless IoT / Smart City & AI cloud tech to enable Healthy, independent & safe living.

## NousLogic Smart Home Health / Senior Care Services

Taking advantage of Wireless IoT / Smart City & AI cloud tech to enable Healthy, independent & safe living.

# NousLogic Smart Home Health / Senior Care Services

Taking advantage of Wireless IoT / Smart City & AI cloud tech to enable Healthy, independent & safe living.